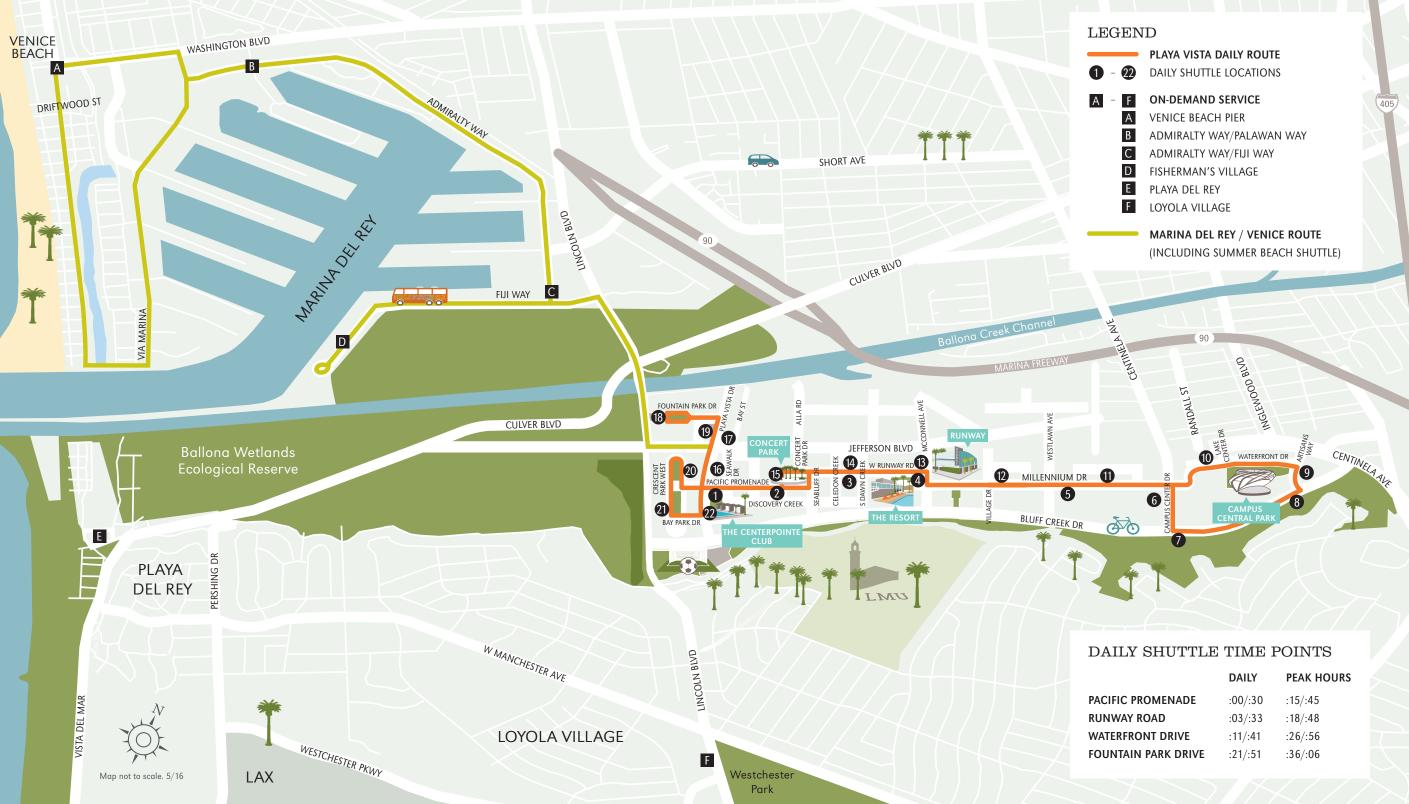

## DESTINATIONS .....

#### HOURS OF OPERATION

Shuttles arrive every 30 minutes unless otherwise noted.

MONDAY - FRIDAY: 8AM - 10PM

From 8 to 10AM, 11:30AM to 1:30PM and 5 to 7PM.

shuttles arrive every 15 minutes.

SATURDAY: 10AM - 10PM SUNDAY\*: 10AM - 8PM

\*Shuttles operate on Sunday schedule during major holidays.

### SHUTTLE DESTINATIONS

- **Pacific Promenade** south; west of Seawalk Dr.
- **Pacific Promenade** south; west of Para Way
- Runway Rd. south: east of Celedon Creek
- Runway Rd. south: west of McConnell Ave.
- Millennium Dr. south: east of Westlawn Ave.
- Campus Center Dr. west
- Bluff Creek Dr. south; east of Campus Center Dr.
- Bluff Creek Dr. south; east of Artisans Way
- Artisans Way east: south of Waterfront Dr.
- Waterfront Dr. north; west of Lake Center Dr.
- Millennium Dr. north; east of Campus Center Dr.

- Millennium Dr. north; east of Village Dr.
- 13 Runway Rd. north: west of McConnell Ave.
- 14 Runway Rd. north: east of Celedon Creek
- Para Way west; north of Pacific Promenade
- 16 Pacific Promenade north: west of Seawalk Dr.
- 7 Playa Vista Dr. east: north of Jefferson Blvd
- Fountain Park Dr.
- 19 Playa Vista Dr. west; north of Jefferson Blvd.
- **Crescent Park East** north of Pacific Promenade
- **Crescent Park West** north of Bay Park Dr.
- Playa Vista Dr. east; north of Bay Park Dr.

### ON-DEMAND SHUTTLE - 877.280.0551

MONDAY - FRIDAY: 5 - 10PM

Schedule destinations to Playa del Rey, Fisherman's Village, Admiralty Way/Palawan Way, Venice Beach Pier and Loyola Village with just a phone call! Make reservations 30 minutes to 48 hours in advance by dialing 877.280.0551. All trips are subject to availability, and will-call returns must be made no later than 30 minutes prior to end of service. And, it's free!