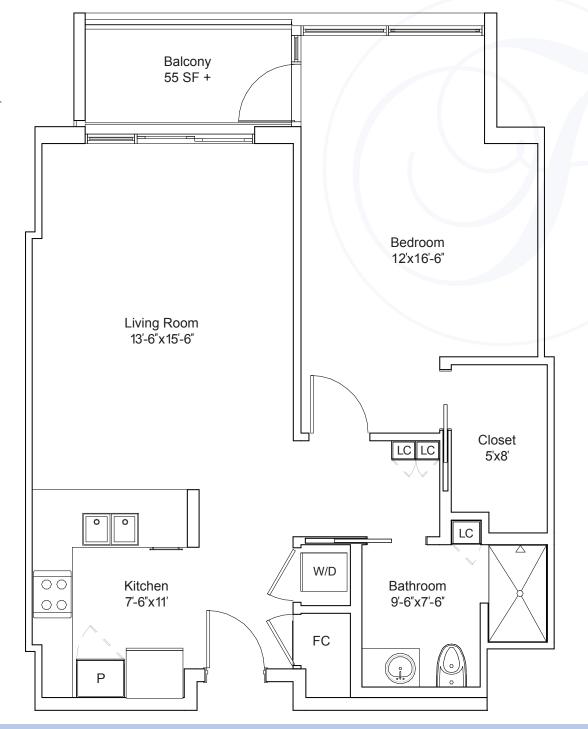

## Palisades 840 sq ft

1 bedroom/1 bath

Floor plan is not to scale and is subject to change. Square footage is approximate.

### **LEGEND**

FC = HVAC

LC = Linen Closet

P = Pantry

W/D = Washer/Dryer

**1**B