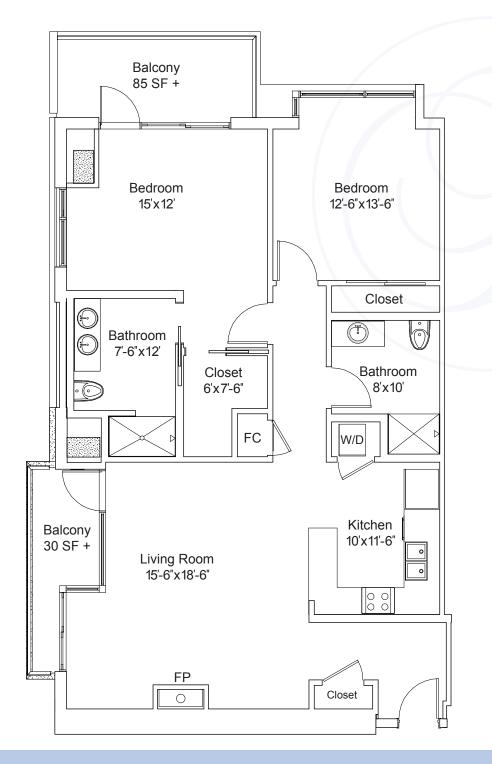

## Catalina 1,290 sq ft

2 bedroom/2 bath

Floor plan is not to scale and is subject to change. Square footage is approximate.

### **LEGEND**

FC = HVAC FP = Fireplace

W/D = Washer/Dryer

**2***A*