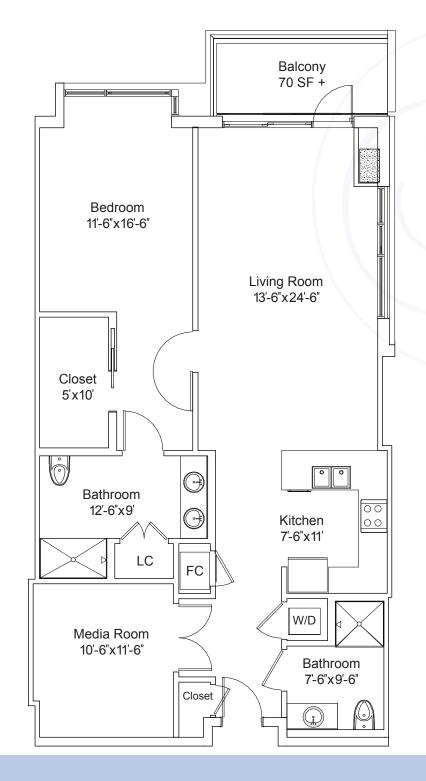

### Laguna 1,220 sq ft

1 bedroom/2 bath plus media room

Floor plan is not to scale and is subject to change. Square footage is approximate.

### **LEGEND**

FC = HVAC LC = Linen Closet

W/D = Washer/Dryer

1+A