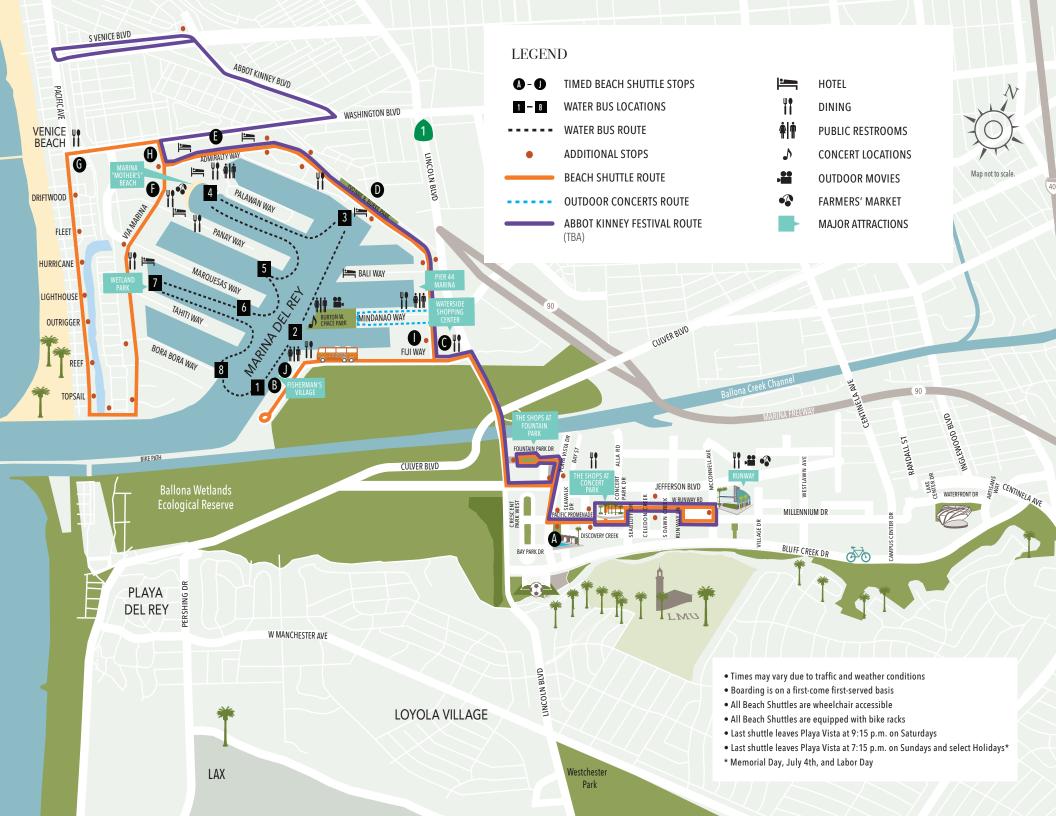

## 2022 **EVENTS & ACTIVITIES**

| SHUTTLE SCHEDULE |                                                                                                       | AFTER<br>EACH HOUR |     |
|------------------|-------------------------------------------------------------------------------------------------------|--------------------|-----|
| A                | Playa Vista<br>Pacific Promenade, Concert Park, Runway<br>shopping & dining & Fountain Park           | :15                | :45 |
| B                | Fisherman's Village, towards<br>Venice Beach Pier – WaterBus Stop 1<br>Restaurants & retail shops     | :28                | :58 |
| G                | Admiralty Way & Fiji Way<br>Waterside Shopping Center                                                 | :31                | :01 |
| D                | Admiralty Way & Burke Park WaterBus Stop  Restaurants, Waterfront Walk, library, fire station & hotel | :34                | :04 |
| •                | Admiralty Way & Palawan Way WaterBus Stop  Marina "Mother's" Beach, hotels & restaurants              | :37                | :07 |
| •                | Via Marina & Panay Way WaterBus Stop  Restaurants & hotels                                            | :40                | :10 |
| G                | Washington Blvd. & Pacific Ave.<br>Venice Beach Pier, restaurants & retail shops                      | :48                | :18 |
| •                | Washington Blvd. & Via Marina<br>Marina Beach Shopping Center,<br>restaurants & hotels                | :51                | :21 |
| •                | Admiralty Way & Mindanao Way WaterBus Stop  Marina del Rey Visitors Center & Burton W. Chace Park     | :55                | :25 |
| 0                | Fisherman's Village, towards Playa Vista WaterBus Stop ■ Restaurants & retail shops                   | :57                | :27 |
| A                | Playa Vista<br>Fountain Park & Pacific Promenade                                                      | :05                | :35 |

## ABBOT KINNEY FESTIVAL

TBA

## MARINA DEL REY WATERBUS

June 17 - September 5

For more info, visit: marinawaterbus.com

## MARINA DEL REY CONCERT SERIES

\*Classical Thursdays, July 14 & August 4 Pop Saturdays, July 30 & August 13 \*Special Beach Shuttle hours from 5 pm - 10 pm

# BEACH **SHUTTLE**

Map & Schedule

May 28 - September 25, 2022

Hours of Operation

**SATURDAYS:** 10 am - 10 pm

**SUNDAYS & SELECT HOLIDAYS\*:** 10 am - 8 pm